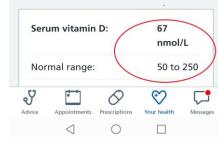

|
| Immunisations                                                   | 32         | >          |
| Health conditions                                               | 0          | >          |
| Test results                                                    | 142        | 2 >        |
| Consultations and events                                        | 0          | >          |
| Documents                                                       | 0          | >          |
| You may see medical abbreviation:<br>you are not familiar with. | s that     |            |
| Help with abbreviations                                         |            |            |





# Jill つ Jill Jill 口 Jill Jilll <td

## **Test results**

Showing results from 2023

October 2023











### Your result





# What does the test mean— Lab Tests Online UK Search for website.

3 📶 🕱 📴 🕇 🖗 🔃 🖹 🖄 64% 🔳 20:15 ☆ google.co.uk/sea +1 :  $\equiv$ Sign in Szoocle, Q lab tests online J . . Results App Reviews Reference range Lab Tests Online.org.uk LTO : https://labtestsonline.org.uk Lab Tests Online-UK Lab Tests Online-UK is written by practising laboratory doctors and scientists to help you understand the many clinical laboratory tests that... Tests Index Full Blood Count (FBC) Liver Blood Tests

Learn More

Index of Conditions

HbA1c Test

 $\triangleleft$   $\bigcirc$   $\Box$ 











## 

Read More 🕨

### Vitamin B12 and Folate

Read More 🕨

#### Vitamin

Any of a group of organic compounds that, in very small amounts, are essential for normal growth, development, and metabolism. They cannot