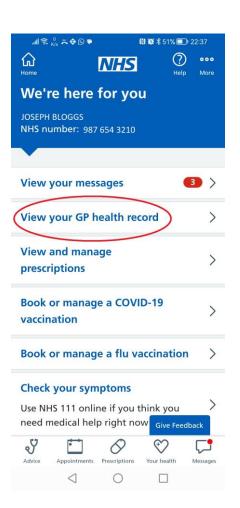

## Your GP health record

### Important

Your record may contain sensitive information. If someone is pressuring you for this information, contact your GP surgery immediately.

You have a legal right to access the information in your record.

Your record shows personal data, such as your details, allergies and medications.

Depending on what your GP surgery shares, you may also see:

|                                                                 |            | In class 1 |
|-----------------------------------------------------------------|------------|------------|
| II 🗟 <sup>57</sup> # � © ♥ 🛛 🕅 🐼 🕏 519                          | 6 🔲 22     | 2:38       |
| ம் NHS                                                          | ?          | 000        |
| Home                                                            | Help       | More       |
| < Back                                                          |            |            |
| Allergies and adverse reaction                                  | <b>s</b> 0 | >          |
| Medicines                                                       | 8          | >          |
| Immunisations                                                   | 32         | >          |
| Health conditions                                               | 0          | >          |
| Test results                                                    | 142        | 2 >        |
| Consultations and events                                        | 0          | >          |
| Documents                                                       | 0          | >          |
| You may see medical abbreviation:<br>you are not familiar with. | s that     |            |
| Help with abbreviations                                         |            |            |