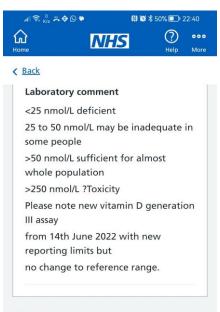

| 8          | >          |
| Immunisations                                                   | 32         | >          |
| Health conditions                                               | 0          | >          |
| Test results                                                    | 142        | 2 >        |
| Consultations and events                                        | 0          | >          |
| Documents                                                       | 0          | >          |
| You may see medical abbreviation:<br>you are not familiar with. | s that     |            |
| Help with abbreviations                                         |            |            |





# Jill つ Jill Jill 口 Jill Jilll <td

## **Test results**

Showing results from 2023

October 2023











### Your result





# What does the test mean— Lab Tests Online UK Search for website.

3 📶 🕱 📴 🕇 🖗 🔃 🖹 🖄 64% 🔳 20:15 ☆ google.co.uk/sea +1 :  $\equiv$ Sign in Szoocle, Q lab tests online J . . Results App Reviews Reference range Lab Tests Online.org.uk LTO : https://labtestsonline.org.uk Lab Tests Online-UK Lab Tests Online-UK is written by practising laboratory doctors and scientists to help you understand the many clinical laboratory tests that... Tests Index Full Blood Count (FBC) Liver Blood Tests

Learn More

Index of Conditions

HbA1c Test

 $\triangleleft$   $\bigcirc$   $\Box$ 











## 

Read More 🕨

### Vitamin B12 and Folate

Read More 🕨

#### Vitamin

Any of a group of organic compounds that, in very small amounts, are essential for normal growth, development, and meta